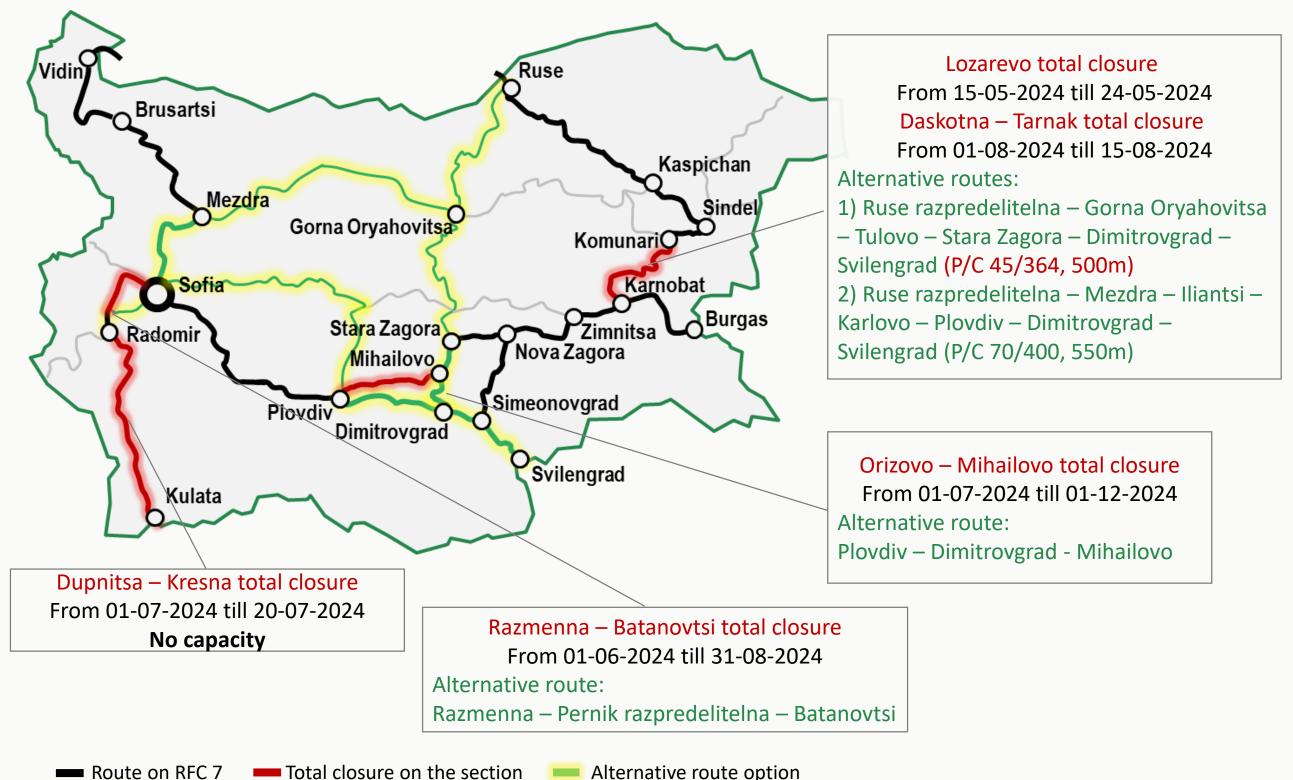

#### **UPDATED: 27-01-2023**

From 21-04-2024 till 26-04-2024 Vetovo total closure From 30-06-2024 till 07-07-2024 Prostorno total closure From 19-09-2024 till 24-09-2024 Visoka polyana total closure From 19-09-2024 till 24-09-2024 Samuil total closure From 30-11-2024 till 07-12-2024 Alternative route: Ruse razpredelitelna – Gorna Oryahovitsa – Kaspichan/Komunari (P/C 70/400, 550m)

Obraztsov chiflik total closure

| Date in 2023                                  | Event                                             |
|-----------------------------------------------|---------------------------------------------------|
| 9 <sup>th</sup> January                       | Publication of PaP Catalogue                      |
| 11 <sup>th</sup> April                        | Last day to request PaPs                          |
| 24 <sup>th</sup> April                        | PaP Pre-Booking Information                       |
| 25 <sup>th</sup> April                        | First day to submit late path requests            |
| 12 <sup>th</sup> April – 3 <sup>rd</sup> July | Construction of the Timetable                     |
| 3 <sup>rd</sup> July                          | Publication of International Draft Timetable      |
| 4 <sup>th</sup> July – 4 <sup>th</sup> August | Observations and Comments from Customers          |
| 15 <sup>th</sup> August                       | General deadline to submit Capacity Wishes Survey |
| 21 <sup>st</sup> August                       | Publication of International Final Timetable      |
| 26 <sup>th</sup> August                       | Acceptance of Final Offer                         |
| 9 <sup>th</sup> October                       | Publication of Reserve Capacity                   |
| 10 <sup>th</sup> December                     | Start of Timetable 2024                           |