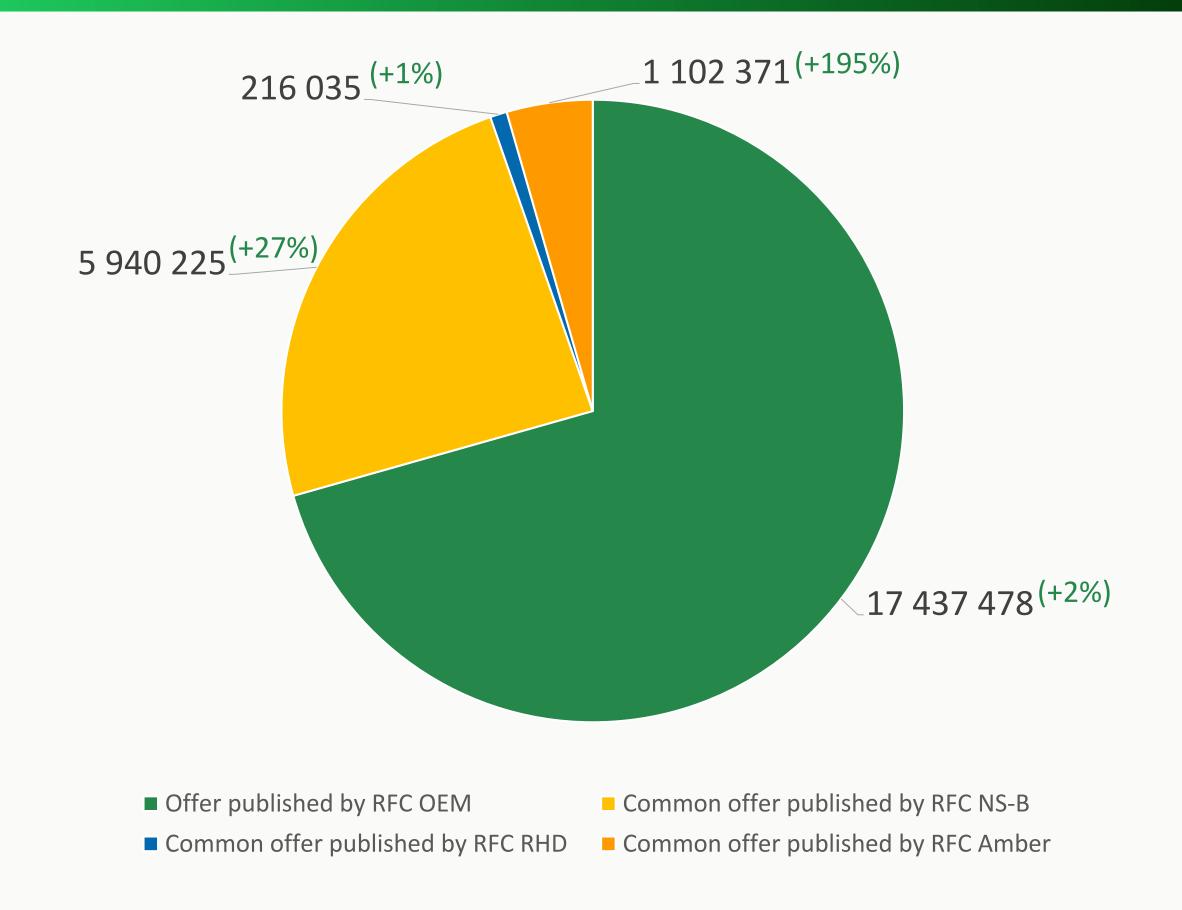

# **CAPACITY OFFER TIMETABLE 2024**

# **ADVISORY GROUPS MEETING**

30<sup>th</sup> March 2023

www.rfc7.com | coss@rfc7.com

#### **PRE-ARRANGED PATHS OFFER FOR TIMETABLE 2024**





#### **PRE-ARRANGED PATHS OFFER FOR TIMETABLE 2024**







### PLANNED MAJOR CAPACITY RESTRICTIONS ON SZCZ NETWORK – TT2024



### PLANNED MAJOR CAPACITY RESTRICTIONS ON GYSEV NETWORK – TT2024









## PLANNED MAJOR CAPACITY RESTRICTIONS ON CFR NETWORK – TT2024



#### **UPDATED: 27-01-2023**







From 21-04-2024 till 26-04-2024 Vetovo total closure From 30-06-2024 till 07-07-2024 Prostorno total closure From 19-09-2024 till 24-09-2024 Visoka polyana total closure From 19-09-2024 till 24-09-2024 Samuil total closure From 30-11-2024 till 07-12-2024 Alternative route: Ruse razpredelitelna – Gorna Oryahovitsa – Kaspichan/Komunari (P/C 70/400, 550m)

Obraztsov chiflik total closure











| Date in 2023                                  | Event                                             |
|-----------------------------------------------|-