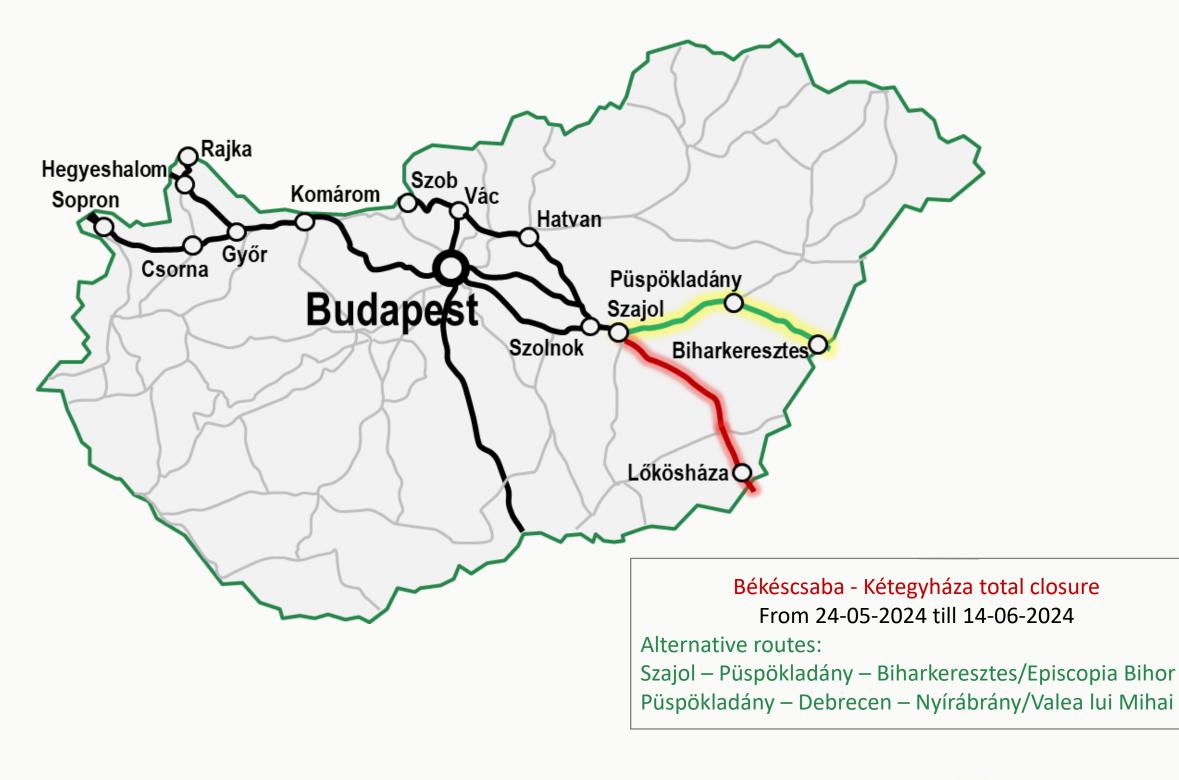

# **CAPACITY OFFER TIMETABLE 2024**

# **ADVISORY GROUPS MEETING**

30<sup>th</sup> March 2023

www.rfc7.com | coss@rfc7.com

#### **PRE-ARRANGED PATHS OFFER FOR TIMETABLE 2024**





#### **PRE-ARRANGED PATHS OFFER FOR TIMETABLE 2024**







### PLANNED MAJOR CAPACITY RESTRICTIONS ON SZCZ NETWORK – TT2024



### PLANNED MAJOR CAPACITY RESTRICTIONS ON GYSEV NETWORK – TT2024









## PLANNED MAJOR CAPACITY RESTRICTIONS ON CFR NETWORK – TT2024



#### **UPDATED: 27-01-2023**







From 21-04-2024 till 26-04-2024 Vetovo total closure From 30-06-2024 till 07-07-2024 Prostorno total closure From 19-09-2024 till 24-09-2024 Visoka polyana total closure From 19-09-2024 till 24-09-2024 Samuil total closure From 30-11-2024 till 07-12-2024 Alternative route: Ruse razpredelitelna – Gorna Oryahovitsa – Kaspichan/Komunari (P/C 70/400, 550m)

Obraztsov chiflik total closure











| Date in 2023                                  | Event                                             |
|-----------------------------------------------|---------------------------------------------------|
| 9 <sup>th</sup> January                       | Publication of PaP Catalogue