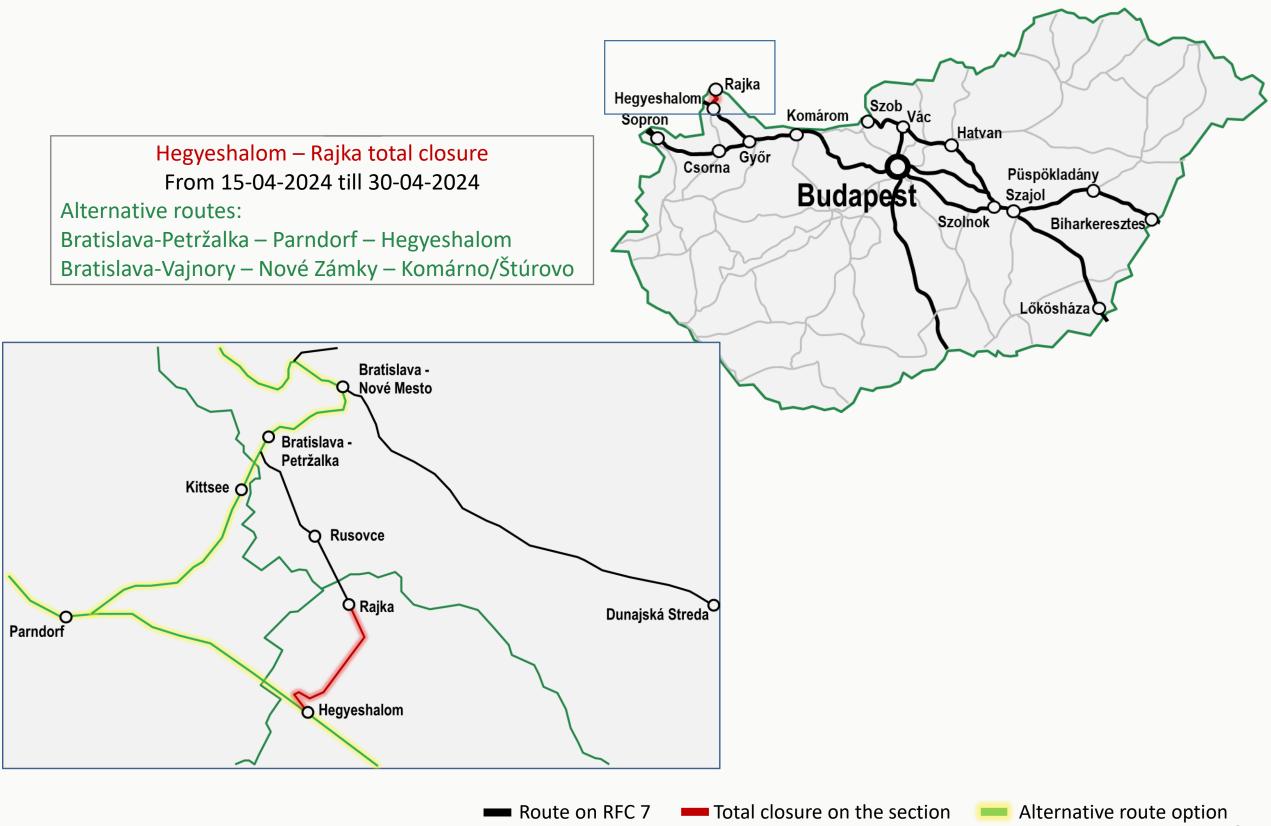

# **CAPACITY OFFER TIMETABLE 2024**

# **ADVISORY GROUPS MEETING**

30<sup>th</sup> March 2023

www.rfc7.com | coss@rfc7.com

#### **PRE-ARRANGED PATHS OFFER FOR TIMETABLE 2024**





#### **PRE-ARRANGED PATHS OFFER FOR TIMETABLE 2024**







### PLANNED MAJOR CAPACITY RESTRICTIONS ON SZCZ NETWORK – TT2024



### PLANNED MAJOR CAPACITY RESTRICTIONS ON GYSEV NETWORK – TT2024









## PLANNED MAJOR CAPACITY RESTRICTIONS ON CFR NETWORK – TT2024



#### **UPDATED: 27-01-2023**







From 21-04-2024 till 26-04-2024 Vetovo total closure From 30-06-2024 till 07-07-2024 Prostorno total closure From 19-09-2024 till 24-09-2024 Visoka polyana total closure From 19-09-2024 till 24-09-2024 Samuil total closure From 30-11-2024 till 07-12-2024 Alternative route: Ruse razpredelitelna – Gorna Oryahovitsa – Kaspichan/Komunari (P/C 70/400, 550m)

Obraztsov chiflik total closure











| Date in 2023                                  | Event                                             |
|-----------------------------------------------|---------------------------------------------------|
| 9 <sup>th</sup> January                       | Publication of PaP Catalogue