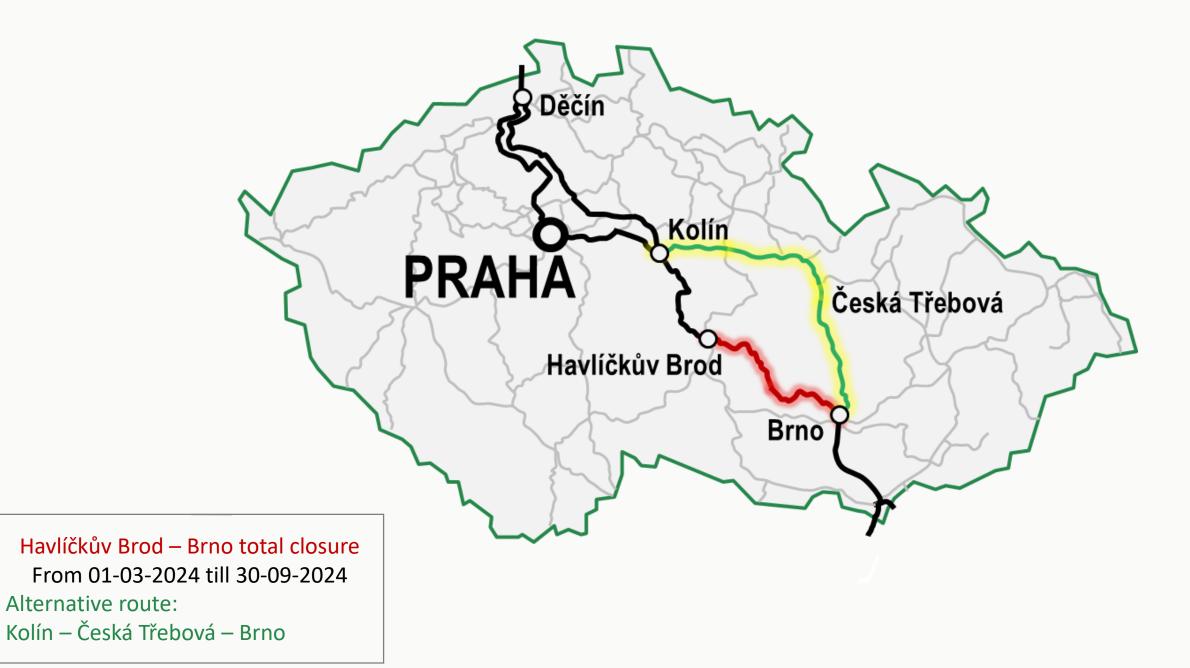

# **CAPACITY OFFER TIMETABLE 2024**

# **ADVISORY GROUPS MEETING**

30<sup>th</sup> March 2023

www.rfc7.com | coss@rfc7.com

#### **PRE-ARRANGED PATHS OFFER FOR TIMETABLE 2024**





#### **PRE-ARRANGED PATHS OFFER FOR TIMETABLE 2024**







### PLANNED MAJOR CAPACITY RESTRICTIONS ON SZCZ NETWORK – TT2024



### PLANNED MAJOR CAPACITY RESTRICTIONS ON GYSEV NETWORK – TT2024









## PLANNED MAJOR CAPACITY RESTRICTIONS ON CFR NETWORK – TT2024



#### **UPDATED: 27-01-2023**







From 21-04-2024 till 26-04-2024 Vetovo total closure From 30-06-2024 till 07-07-2024 Prostorno total closure From 19-09-2024 till 24-09-2024 Visoka polyana total closure From 19-09-2024 till 24-09-2024 Samuil total closure From 30-11-2024 till 07-12-2024 Alternative route: Ruse razpredelitelna – Gorna Oryahovitsa – Kaspichan/Komunari (P/C 70/400, 550m)

Obraztsov chiflik total closure











| Date in 2023                                  | Event                                             |
|-----------------------------------------------|---------------------------------------------------|
| 9 <sup>th</sup>