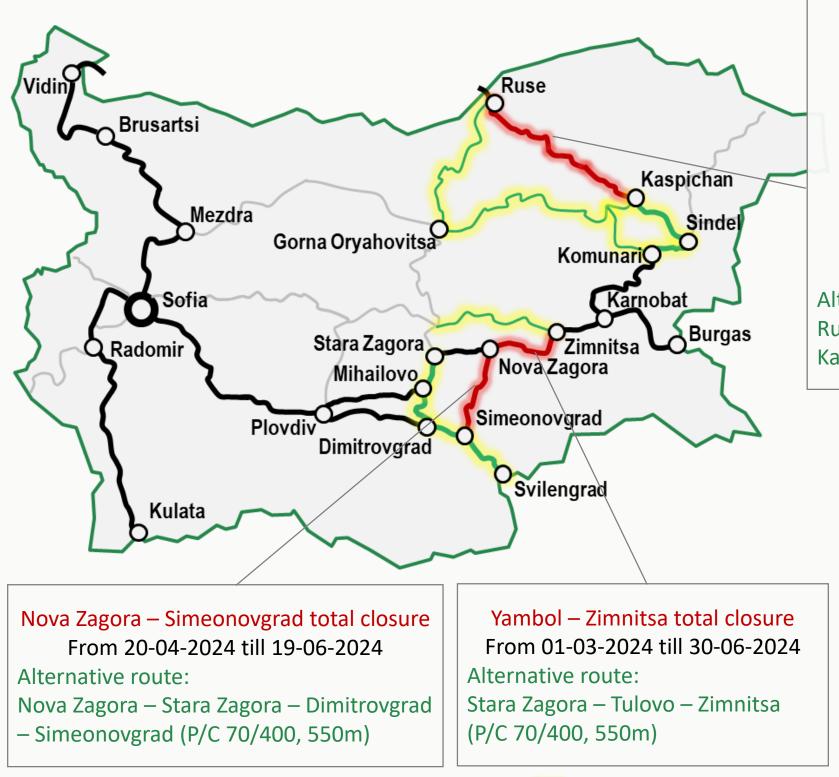

#### **UPDATED: 27-01-2023**

From 21-04-2024 till 26-04-2024 Vetovo total closure From 30-06-2024 till 07-07-2024 Prostorno total closure From 19-09-2024 till 24-09-2024 Visoka polyana total closure From 19-09-2024 till 24-09-2024 Samuil total closure From 30-11-2024 till 07-12-2024 Alternative route: Ruse razpredelitelna – Gorna Oryahovitsa – Kaspichan/Komunari (P/C 70/400, 550m)