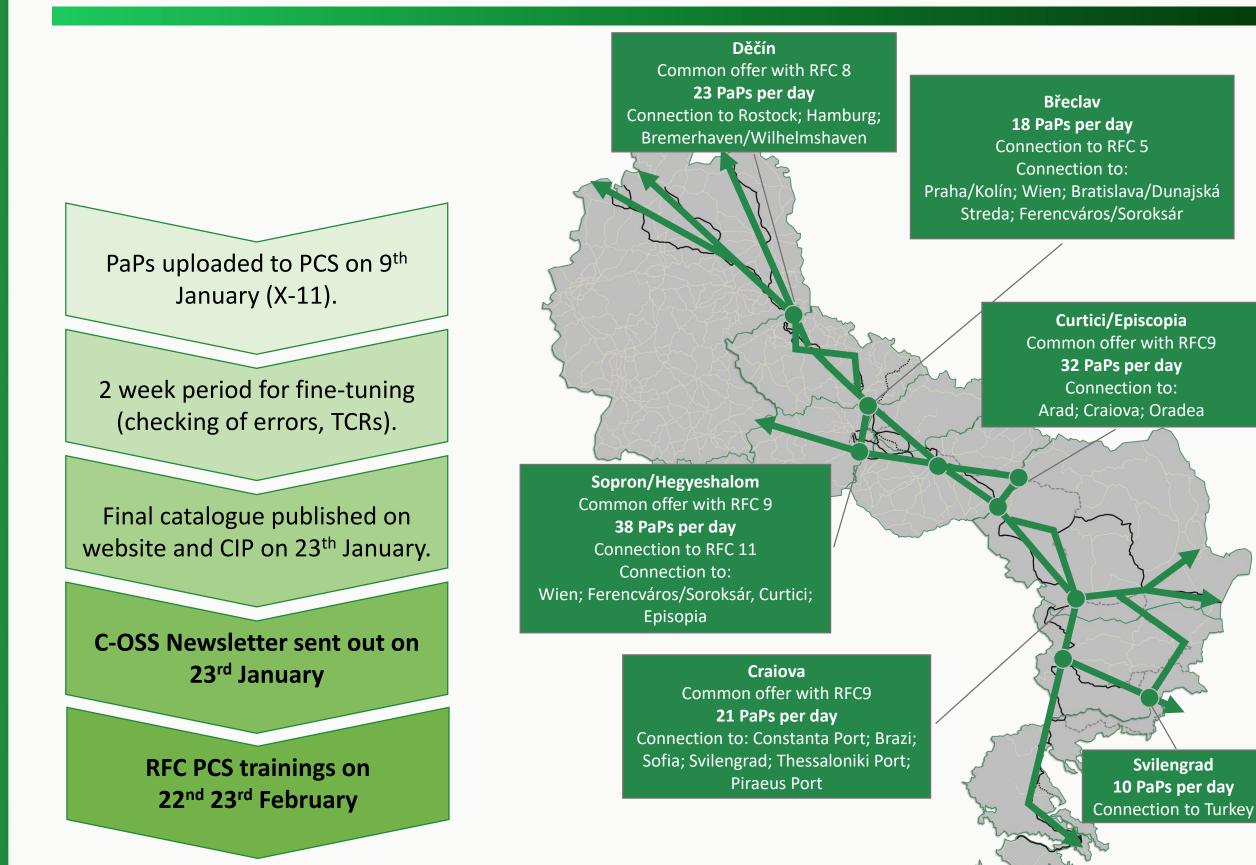

#### **PRE-ARRANGED PATHS OFFER FOR TIMETABLE 2024**

Obraztsov chiflik total closure

| Date in 2023                                  | Event                                             |
|-----------------------------------------------|---------------------------------------------------|
| 9 <sup>th</sup> January                       | Publication of PaP Catalogue                      |
| 11 <sup>th</sup> April                        | Last day to request PaPs                          |
| 24 <sup>th</sup> April                        | PaP Pre-Booking Information                       |
| 25 <sup>th</sup> April                        | First day to submit late path requests            |
| 12 <sup>th</sup> April – 3 <sup>rd</sup> July | Construction of the Timetable                     |
| 3 <sup>rd</sup> July                          | Publication of International Draft Timetable      |
| 4 <sup>th</sup> July – 4 <sup>th</sup> August | Observations and Comments from Customers          |
| 15 <sup>th</sup> August                       | General deadline to submit Capacity Wishes Survey |
| 21 <sup>st</sup> August                       | Publication of International Final Timetable      |
| 26 <sup>th</sup> August                       | Acceptance of Final Offer                         |
| 9 <sup>th</sup> October                       | Publication of Reserve Capacity                   |
| 10 <sup>th</sup> December                     | Start of Timetable 2024                           |