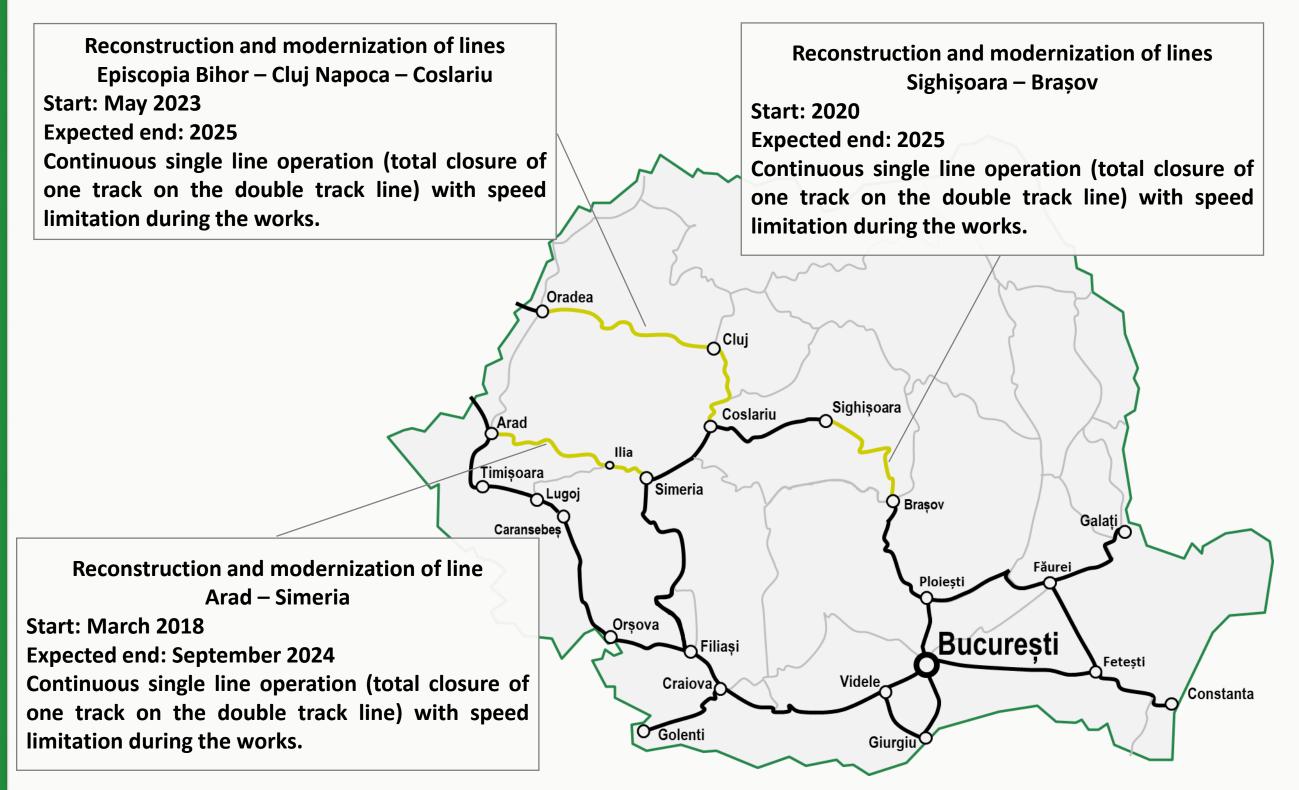

# **CAPACITY OFFER TIMETABLE 2024**

# **ADVISORY GROUPS MEETING**

30<sup>th</sup> March 2023

www.rfc7.com | coss@rfc7.com

#### **PRE-ARRANGED PATHS OFFER FOR TIMETABLE 2024**





#### **PRE-ARRANGED PATHS OFFER FOR TIMETABLE 2024**







### PLANNED MAJOR CAPACITY RESTRICTIONS ON SZCZ NETWORK – TT2024



### PLANNED MAJOR CAPACITY RESTRICTIONS ON GYSEV NETWORK – TT2024









## PLANNED MAJOR CAPACITY RESTRICTIONS ON CFR NETWORK – TT2024



#### **UPDATED: 27-01-2023**







From 21-04-2024 till 26-04-2024 Vetovo total closure From 30-06-2024 till 07-07-2024 Prostorno total closure From 19-09-2024 till 24-09-2024 Visoka polyana total closure From 19-09-2024 till 24-09-2024 Samuil total closure From 30-11-2024 till 07-12-2024 Alternative route: Ruse razpredelitelna – Gorna Oryahovitsa – Kaspichan/Komunari (P/C 70/400, 550m)

Obraztsov chiflik total closure











| Date in 2023                                  | Event                                             |
|-----------------------------------------------|---------------------------------------------------|
| 9 <sup>th</sup> January                       | Publication of PaP Catalogue                      |
| 11 <sup>th</sup> April                        | Last day to request PaPs