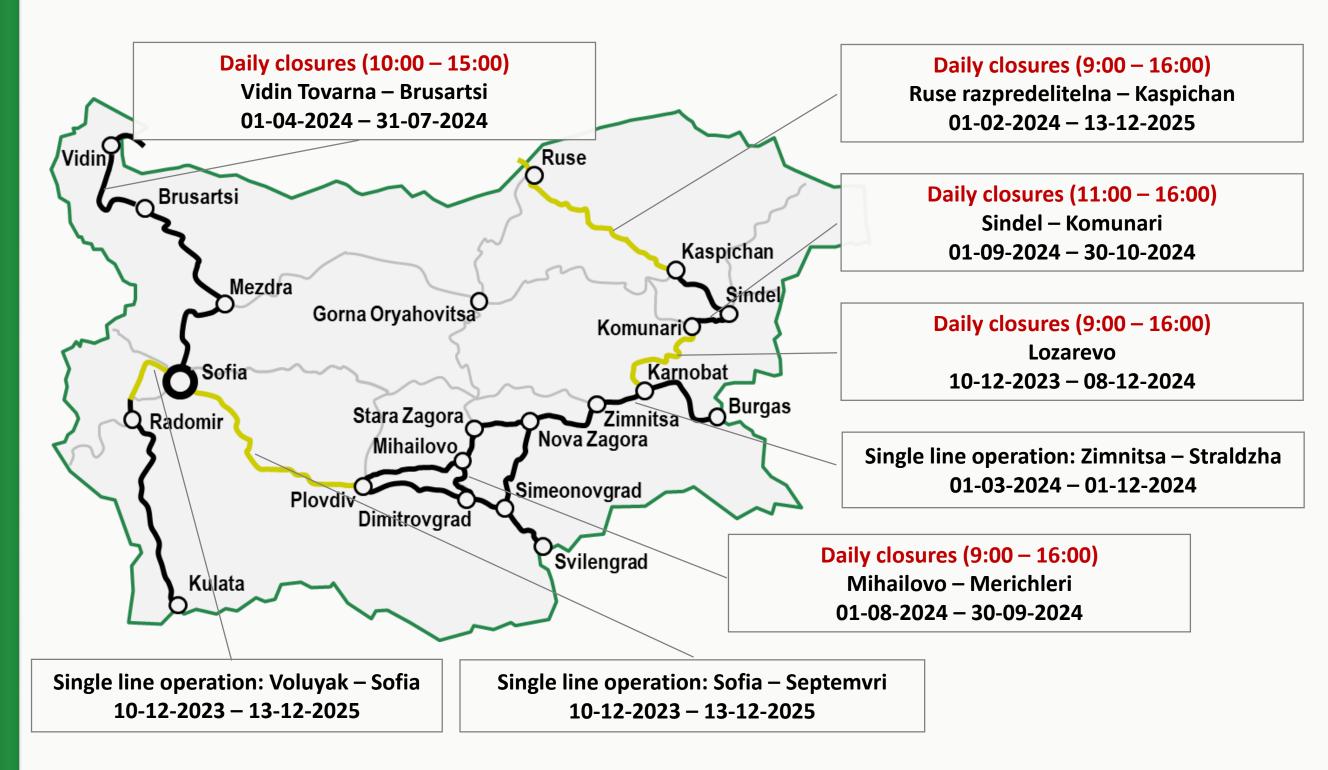

#### **UPDATED: 27-01-2023**

From 21-04-2024 till 26-04-2024 Vetovo total closure From 30-06-2024 till 07-07-2024 Prostorno total closure From 19-09-2024 till 24-09-2024 Visoka polyana total closure From 19-09-2024 till 24-09-2024 Samuil total closure From 30-11-2024 till 07-12-2024 Alternative route: Ruse razpredelitelna – Gorna Oryahovitsa – Kaspichan/Komunari (P/C 70/400, 550m)